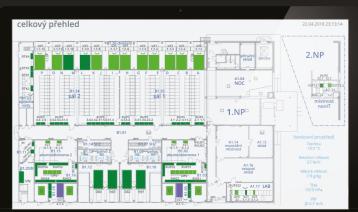

### AIMON at a glance

AIMON is designed as an independent and comprehensive system for monitoring environmental parameters and critical infrastructure of a data centre or any other technology. Developed by Altron, this system has an intuitive web user interface and can transfer data to systems for managing data centres and to other applications. AIMON supports the integration of an unlimited number and type of sensors and devices.

### **Application**

- AIMON is the perfect tool both for small server rooms and for large data centres, technological and industrial systems, as well as individual sensors (IoT).
- It provides an instant overview of the state of technological equipment, security, environment sensors and other support systems.
- AIMON forms a crucial part of any solution that supports critical ICT or industrial technologies infrastructure or both, and related services.

# Real-time information

•