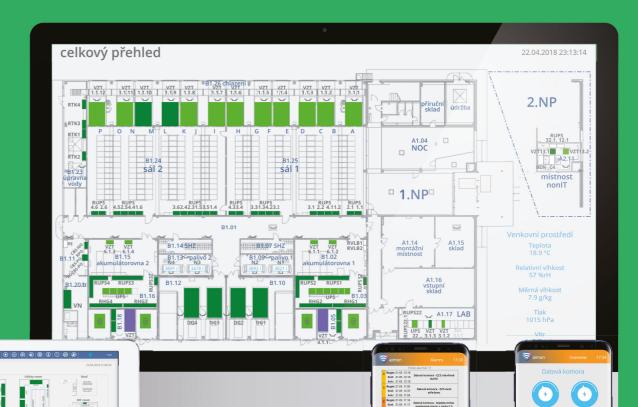

### AIMON at a glance

AIMON is designed as an independent and comprehensive system for monitoring environmental parameters and critical infrastructure of a data centre or any other technology. Developed by Altron, this system has an intuitive web user interface and can transfer data to systems for managing data centres and to other applications. AIMON supports the integration of an unlimited number and type of sensors and devices.

### **Application**

- AIMON is the perfect tool both for small server rooms and for large data centres, technological and industrial systems, as well as individual sensors (IoT).
- It provides an instant overview of the state of technological equipment, security, environment sensors and other support systems.
- AIMON forms a crucial part of any solution that supports critical ICT or industrial technologies infrastructure or both, and related services.

# Real-time information

•