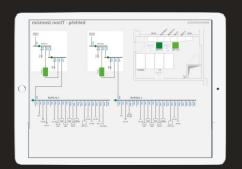

### AIMON at a glance

AIMON is designed as an independent and comprehensive system for monitoring environmental parameters and critical infrastructure of a data centre or any other technology. Developed by Altron, this system has an intuitive web user interface and can transfer data to systems for managing data centres and to other applications. AIMON supports the integration of an unlimited number and type of sensors and devices.

#### **Features**

- Real-time/near-time monitoring system.
- On-line monitoring and evaluation of environmental parameters, technology, security and infrastructure.
- Quick response, stability and integrated management features, via the PLC WAGO PFC200 platform.
- Scalability and modularity of the system core, based on an Oracle database.
- Single platform for a wide range of applications supporting local, remote and hybrid operations.
   Any size and solution topology is possible.
- Automated notifications based on predefined models
- Identification of recurring fault patterns and trends through sophisticated data analysis.